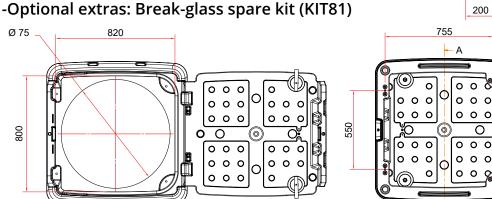

## The Firechief HRE100 Hose Reel Cabinet is specifically designed to stand up to the harshest environments.

- -Product Code: 106-1203
- -Wall mounted, non-corroding PE cabinet for hose reels of various sizes.
- -Ideal for harsh environments, e.g. abattoirs, chemical factories, marin environment etc.
- -Suitable for indoor & outdoor use,
- -Has 'L' shaped door to allow hose reel to pivot through 140°.
- -Plastic locks & key compartment with break glass facility.
- -Right or left hinger mounting
- -Robust nylon hinges.
- -Padlock/tamper strap facility (padlock/strap not supplied).
- -Water inlet pipe aperture cut at installation for ideal fit.
- -Fully recyclable, chemical resistant, **UV-stabilised PE**
- -Lightweight almost half the weight of steel versions, plus easier to install.
- -Designated label area, Hose reel label supplied loose.
- -Black body & red door as standard.