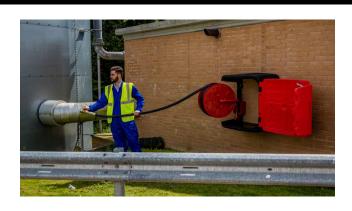

## The Firechief HRE100 Hose Reel Cabinet is specifically designed to stand up to the harshest environments.

- -Product Code: 106-1203
- -Wall mounted, non-corroding PE cabinet for hose reels of various sizes.
- -Ideal for harsh environments, e.g. abattoirs, chemical factories, marin environment etc.
- -Suitable for indoor & outdoor use,
- -Has 'L' shaped door to allow hose reel to pivot through 140°.
- -Plastic locks & key compartment with break glass facility.
- -Right or left hinger mounting
- -Robust nylon hinges.
- -Padlock/tamper strap facility (padlock/strap not supplied).
- -Water inlet pipe aperture cut at installation for ideal fit.
- -Fully recyclable, chemical resistant, **UV-stabilised PE**
- -Lightweight almost half the weight of steel versions, plus easier to install.
- -Designated label area, Hose reel label supplied loose.
- -Black body & red door as standard.