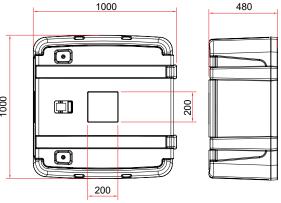

## The Firechief HRE100 Hose Reel Cabinet is specifically designed to stand up to the harshest environments.

- -Product Code: 106-1203
- -Wall mounted, non-corroding PE cabinet for hose reels of various sizes.
- -Ideal for harsh environments, e.g. abattoirs, chemical factories, marin environment etc.
- -Suitable for indoor & outdoor use,
- -Has 'L' shaped door to allow hose reel to pivot through 140°.
- -Plastic locks & key compartment with break glass facility.
- -Right or left hinger mounting
- -Robust nylon hinges.
- -Padlock/tamper strap facility (padlock/strap not supplied).
- -Water inlet pipe aperture cut at installation for ideal fit.
- -Fully recyclable, chemical resistant, **UV-stabilised PE**
- -Lightweight almost half the weight of steel versions, plus easier to install.
- -Designated label area, Hose reel label supplied loose.
- -Black body & red door as standard.