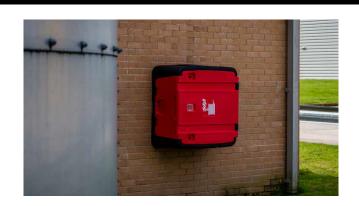

## RECHIEF® RECHIEF® Regular 2019 RE100 HOSE REEL CABINET

## The Firechief HRE100 Hose Reel Cabinet is specifically designed to stand up to the harshest environments.

- -Product Code: 106-1203
- -Wall mounted, non-corroding PE cabinet for hose reels of various sizes.
- -Ideal for harsh environments, e.g. abattoirs, chemical factories, marin environment etc.
- -Suitable for indoor & outdoor use,
- -Has 'L' shaped door to allow hose reel to pivot through 140°.
- -Plastic locks & key compartment with break glass facility.
- -Right or left hinger mounting
- -Robust nylon hinges.
- -Padlock/tamper strap facility (padlock/strap not supplied).
- -Water inlet pipe aperture cut at installation for ideal fit.
- -Fully recyclable, chemical resistant, **UV-stabilised PE**
- -Lightweight almost half the weight of steel versions, plus easier to install.
- -Designated label area, Hose reel label supplied loose.
- -Black body & red door as standard.